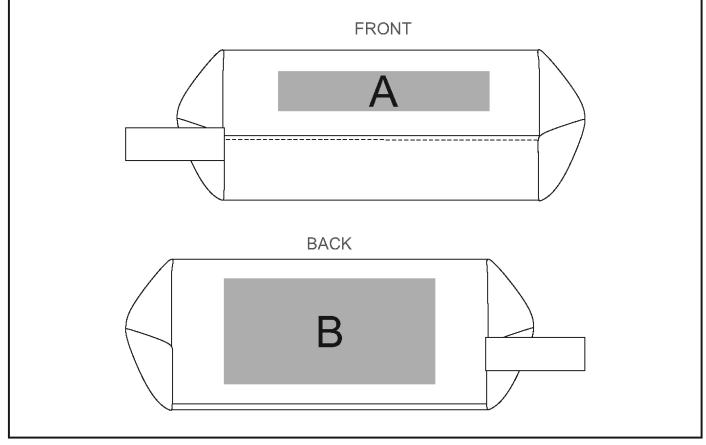

## **Branding Options:**

#### **Position A**

- 1. Screen Print (SA) 1 Colour Size: 160mm wide x 30mm high
- 2. Digital Direct Transfer (DDT-A) Full Colour Size: 150mm wide x 30mm high

### **Position B**

- 1. Screen Print (SA) 1 Colour Size: 160mm wide x 70mm high
- 2. Digital Direct Transfer (DDT-D) Full Colour Size: 105mm wide x 74mm high
- 3. Digital Direct Transfer (DDT-A) Full Colour Size: 148mm wide x 80mm high
  - 4. Digital Direct Transfer (DDT-B) Full Colour Size: 160mm wide x 80mm high